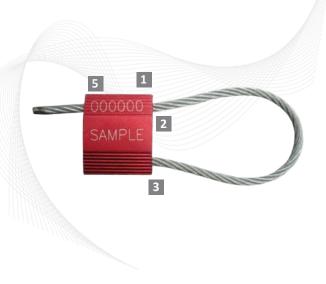

The seals are secured once the wire passes through the one-way locking mechanism. It must be adjusted to fit tightly to the application to maximize security and prevent tampering.

Our Cable Locks seals are widely used on trucks, tanker trucks, and air cargo containers, shipping containers, rail cars calibrators and valves across various industries.

## **Features**

- 1 The body is designed with a rib pattern, which protects markings during rough handling.
- The Cable Lock's one-way locking mechanism provides fast and easy sealing.
- 3 One end of the cable is permanently secured into the locking body.
- The Cable Lock is anodized in solid colors, which accommodates customized laser marking. Anodizing also makes color coding possible and eases identification from a distance.
- All Cable Locks are laser engraved with permanent laser marking. Laser marking offers the highest level of security as it cannot be removed and replaced.